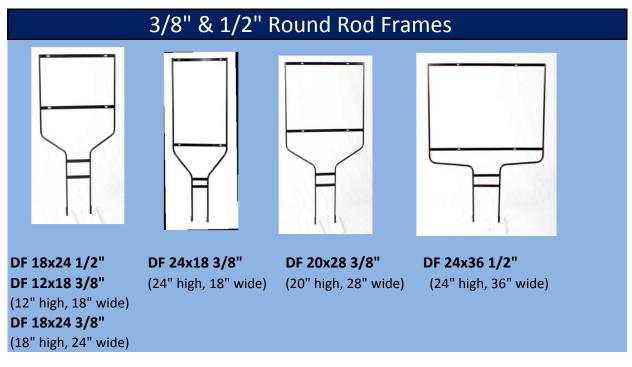

# FRAMES Robbins SIGN SUPPLY, INC.















| Item | Top Bar | Overall |
|------|---------|---------|
|      | Width   | Height  |
| T-24 | 16"     | 24"     |
| T-30 | 16"     | 30"     |

**Directional Frame for** 9" x 24" sign blank 48" tall





| Item     | Top Bar | Overall |
|----------|---------|---------|
|          | Width   | Height  |
| T-Bar 24 | 16"     | 24"     |
| T-Bar 30 | 16"     | 30"     |
| T-Bar 40 | 16"     | 40"     |
| T-Bar 48 | 16"     | 40"     |



#### Also Available:











Item

T-40

T-48

#6 for 4mm

Top Bar

Width

16"

16"

Overall

Height

40"

48"



For 10mm



**Piggy Back** for 10mm



Piggy Back for 4mm





**Spider Step for 4mm** 

CRS for 4mm





**Plasticade** White

Sign blank not included. Sign face area 36"H x 24"W



Signicade white

Sign blank not included. Sign face area