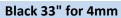

# FRAMES Robbins SIGN SUPPLY, INC.

| Item | Top Bar | Overall |
|------|---------|---------|
|      | Width   | Height  |
| T-24 | 16"     | 24"     |
| T-30 | 16"     | 30"     |

**Directional Frame for** 9" x 24" sign blank 48" tall