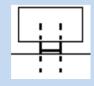

| Item     | Top Bar | Overall |
|----------|---------|---------|
|          | Width   | Height  |
| T-Bar 24 | 16"     | 24"     |
| T-Bar 30 | 16"     | 30"     |
| T-Bar 40 | 16"     | 40"     |
| T-Bar 48 | 16"     | 40"     |