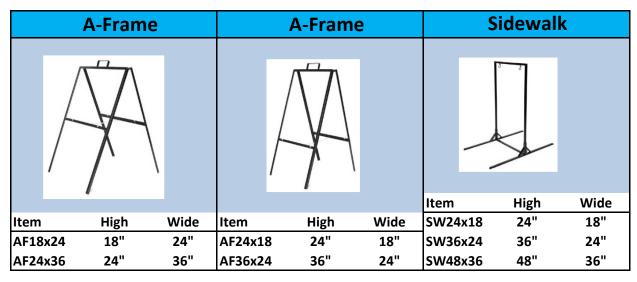

# FRAMES Robbins SIGN SUPPLY, INC.















| Item | Top Bar | Overall |
|------|---------|---------|
|      | Width   | Height  |
| T-24 | 16"     | 24"     |
| T-30 | 16"     | 30"     |

**Directional Frame for** 9" x 24" sign blank 48" tall





| Item     | Top Bar | Overall |
|----------|---------|---------|
|          | Width   | Height  |
| T-Bar 24 | 16"     | 24"     |
| T-Bar 30 | 16"     | 30"     |
| T-Bar 40 | 16"     | 40"     |
| T-Bar 48 | 16"     | 40"     |



#### Also Available:











Item

T-40

T-48

#6 for 4mm

Top Bar

Width

16"

16"

Overall

Height

40"

48"



For 10mm



**Piggy Back** for 10mm



Piggy Back for 4mm





**Spider Step for 4mm** 

CRS for 4mm





**Plasticade** White

Sign blank not included. Sign face area 36"H x 24"W



Signicade white

Sign blank not included. Sign fac