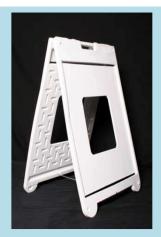

**Spider Step for 4mm** 

CRS for 4mm

**Plasticade** White

Sign blank not included. Sign face area 36"H x 24"W

Signicade white

Sign blank not included. Sign face area 36"H x 24"W

Minicade white

Sign blank not included. Sign face area 24H x 12W