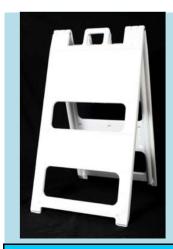

**Spider Step for 4mm** 

CRS for 4mm

**Plasticade** White

Sign blank not included. Sign face area 36"H x 24"W

Signicade white

Sign blank not included. Sign face area 36"H x 24"W

Minicade white

Sign blank not included. Sign face area 24H x 12W