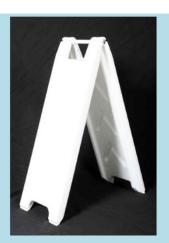

**Spider Step for 4mm** 

CRS for 4mm

**Plasticade** White

Sign blank not included. Sign face area 36"H x 24"W

Signicade white

Sign blank not included. Sign face area 36"H x 24"W

Minicade white

Sign blank not included. Sign face area 24H x 12W