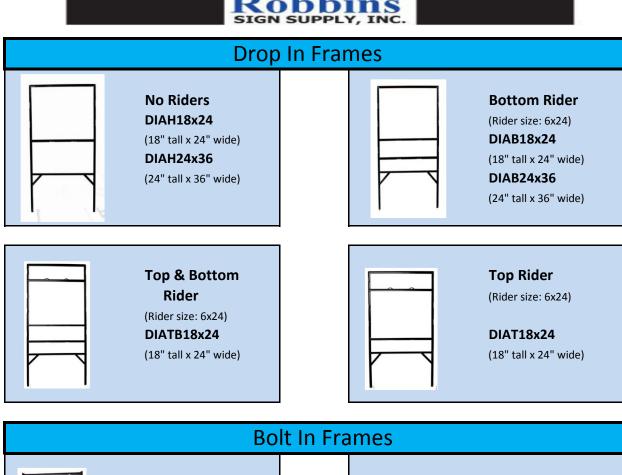

# FRAMES Robbins SIGN SUPPLY, INC.















| Item | Top Bar | Overall |
|------|---------|---------|
|      | Width   | Height  |
| T-24 | 16"     | 24"     |
| T-30 | 16"     | 30"     |

**Directional Frame for** 9" x 24" sign blank 48" tall





| Item     | Top Bar | Overall |
|----------|---------|---------|
|          | Width   | Height  |
| T-Bar 24 | 16"     | 24"     |
| T-Bar 30 | 16"     | 30"     |
| T-Bar 40 | 16"     | 40"     |
| T-Bar 48 | 16"     | 40"     |



#### Also Available:











Item

T-40

T-48

#6 for 4mm

Top Bar

Width

16"

16"

Overall

Height

40"

48"



For 10mm



**Piggy Back** for 10mm



Piggy Back for 4mm





**Spider Step for 4mm** 

CRS for 4mm





**Plasticade** White

Sign blank not included. Sign face area 36"H x 24"W



Signicade white

Sign blank not included. Sign