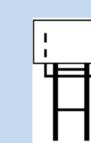

| Item     | Top Bar | Overall |
|----------|---------|---------|
|          | Width   | Height  |
| T-Bar 24 | 16"     | 24"     |
| T-Bar 30 | 16"     | 30"     |
| T-Bar 40 | 16"     | 40"     |
| T-Bar 48 | 16"     | 40"     |