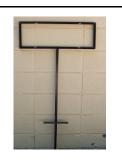

# FRAMES Robbins SIGN SUPPLY, INC.

| Item | Top Bar | Overall |
|------|---------|---------|
|      | Width   | Height  |
| T-24 | 16"     | 24"     |
| T-30 | 16"     | 30"     |

**Directional Frame for** 9" x 24" sign blank 48" tall