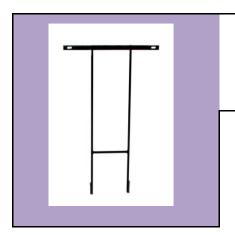

# FRAMES Robbins SIGN SUPPLY, INC.

| Item | Top Bar | Overall |
|------|---------|---------|
|      | Width   | Height  |
| T-24 | 16"     | 24"     |
| T-30 | 16"     | 30"     |

**Directional Frame for** 9" x 24" sign blank 48" tall

| Item     | Top Bar | Overall |
|----------|---------|---------|
|          | Width   | Height  |
| T-Bar 24 | 16"     | 24"     |
| T-Bar 30 | 16"     | 30"     |
| T-Bar 40 | 16"     | 40"     |
| T-Bar 48 | 16"     | 40"     |