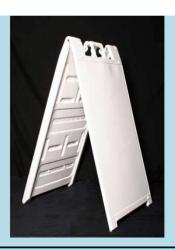

**Spider Step for 4mm** 

CRS for 4mm

**Plasticade** White

Sign blank not included. Sign face area 36"H x 24"W

Signicade white

Sign blank not included. Sign face area 36"H x 24"W

Minicade white

Sign blank not included. Sign face area 24H x 12W