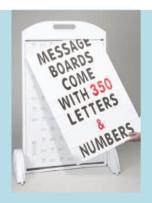

# Sidewalk Sign w/

3x2 Message Board Kit

Includes Sidewalk Sign, Sign Blanks, Box of Letters, Storage box for Letters

Also Available: 3x2 Message Kit Only

### SimpoSign II (28"x22")

w/ Changeable Message Kit

(Kit: (1) SimpoSign II, (2) White (28x22) corrugated boards with tracks affixed, complete 3" number and letter set, and

storage box with tabs)

Nuts