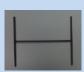

# FRAMES Robbins SIGN SUPPLY, INC.

| Item | Top Bar | Overall |
|------|---------|---------|
|      | Width   | Height  |
| T-24 | 16"     | 24"     |
| T-30 | 16"     | 30"     |

**Directional Frame for** 9" x 24" sign blank 48" tall