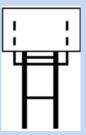

#### Also Available:

Item

T-40

T-48

#6 for 4mm

Top Bar

Width

16"

16"

Overall

Height

40"

48"

For 10mm

**Piggy Back** for 10mm

Piggy Back for 4mm