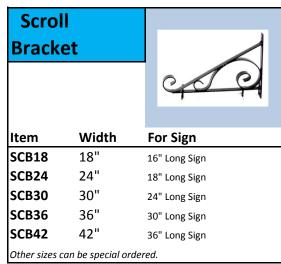

# FRAMES Robbins SIGN SUPPLY, INC.















| Item | Top Bar | Overall |
|------|---------|---------|
|      | Width   | Height  |
| T-24 | 16"     | 24"     |
| T-30 | 16"     | 30"     |

**Directional Frame for** 9" x 24" sign blank 48" tall





| Item     | Top Bar | Overall |
|----------|---------|---------|
|          | Width   | Height  |
| T-Bar 24 | 16"     | 24"     |
| T-Bar 30 | 16"     | 30"     |
| T-Bar 40 | 16"     | 40"     |
| T-Bar 48 | 16"     | 40"     |



#### Also Available:











Item

T-40

T-48

#6 for 4mm

Top Bar

Width

16"

16"

Overall

Height

40"

48"



For 10mm



**Piggy Back** for 10mm



Piggy Back for 4mm





**Spider Step for 4mm** 

CRS for 4mm





**Plasticade** White

Sign blank not included. Sign face area 36"H x 24"W



Signicade white

Sign blank not included. Sign face ar