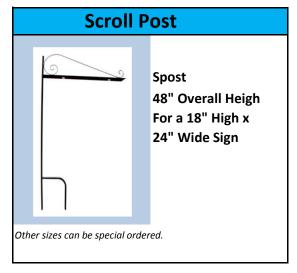

# FRAMES Robbins SIGN SUPPLY, INC.















| Item | Top Bar | Overall |
|------|---------|---------|
|      | Width   | Height  |
| T-24 | 16"     | 24"     |
| T-30 | 16"     | 30"     |

**Directional Frame for** 9" x 24" sign blank 48" tall





| Item     | Top Bar | Overall |
|----------|---------|---------|
|          | Width   | Height  |
| T-Bar 24 | 16"     | 24"     |
| T-Bar 30 | 16"     | 30"     |
| T-Bar 40 | 16"     | 40"     |
| T-Bar 48 | 16"     | 40"     |



#### Also Available:











Item

T-40

T-48

#6 for 4mm

Top Bar

Width

16"

16"

Overall

Height

40"

48"



For 10mm



**Piggy Back** for 10mm



Piggy Back for 4mm





**Spider Step for 4mm** 

CRS for 4mm





**Plasticade** White

Sign blank not included. Sign face area 36"H x 24"W



Signicade white

Sign blank not included. Sign face