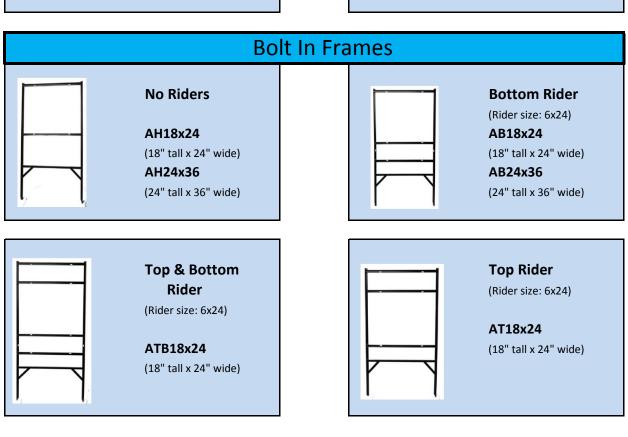

# FRAMES Robbins SIGN SUPPLY, INC.















| Item | Top Bar | Overall |
|------|---------|---------|
|      | Width   | Height  |
| T-24 | 16"     | 24"     |
| T-30 | 16"     | 30"     |

**Directional Frame for** 9" x 24" sign blank 48" tall





| Item     | Top Bar | Overall |
|----------|---------|---------|
|          | Width   | Height  |
| T-Bar 24 | 16"     | 24"     |
| T-Bar 30 | 16"     | 30"     |
| T-Bar 40 | 16"     | 40"     |
| T-Bar 48 | 16"     | 40"     |



#### Also Available:











Item

T-40

T-48

#6 for 4mm

Top Bar

Width

16"

16"

Overall

Height

40"

48"



For 10mm



**Piggy Back** for 10mm



Piggy Back for 4mm





**Spider Step for 4mm** 

CRS for 4mm





**Plasticade** White

Sign blank not included. Sign face area 36"H x 24"W



Signicade white

Sign blank not included. Sign f