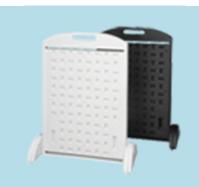

**Spider Step for 4mm** 

CRS for 4mm

**Plasticade** White

Sign blank not included. Sign face area 36"H x 24"W

Signicade white

Sign blank not included. Sign face area 36"H x 24"W

Minicade white

Sign blank not included. Sign face area 24H x 12W

Simpo Sign II

Sign blank not included Sign face area 28H x 22W

Sidewalk Sign

Black/White

Sign blank not included. Available in Black & White Sign face area 36"H x 24"W

Outside Dimensions: 40.7"H x 30.66"W