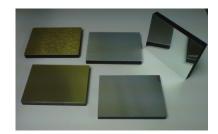

# **Ultra Aluminum Foam Core Panel**

\*0.016" anodized aluminum face

\*available in polished or brushed silver, polished or brushed gold

\*good for indoor and outdoor applications

\*shaped by saw or router

#### We are stocking:

Ultra Aluminum Face Black Foam

with Brushed Chrome face on 1 side 4x8

3/16" 1/2" 3/4"