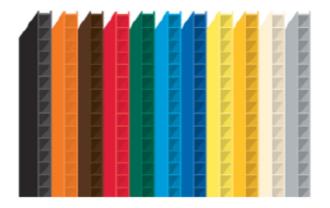

## **Colors:**

Regular White, Opaque White, Red, Orange, Lt Yellow, Dk Yellow, Ivory, Dk Green, Navy, Dk Blue, Med Blue, Lt Blue, Black, Silver, Gray, Brown