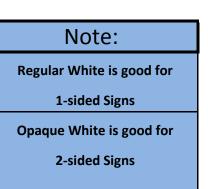

## 4mm

| 12 x 18 | Reg White        |
|---------|------------------|
| 18 x 24 | <b>Reg White</b> |
| 24 x 24 | Reg White        |
| 24 x 36 | Reg White        |
| 18 x 30 | Reg White        |
| 12 x 18 | Opaque           |
| 18 x 24 | Opaque           |
| 24 x 24 | Opaque           |
| 24 x 36 | Opaque           |
| 18 x 24 | Color            |
|         |                  |

| 4 x 8 | <b>Reg White</b> |
|-------|------------------|
| 4 x 8 | Opaque           |
| 4 x 8 | Colors           |

## 10mm

| 4 x 8   | <b>Reg White</b> |             |
|---------|------------------|-------------|
| 4 x 10  | <b>Reg White</b> |             |
| 4 x 8   | Colors*          |             |
| *10mm ( | Colors: Black,   | Yellow, Red |